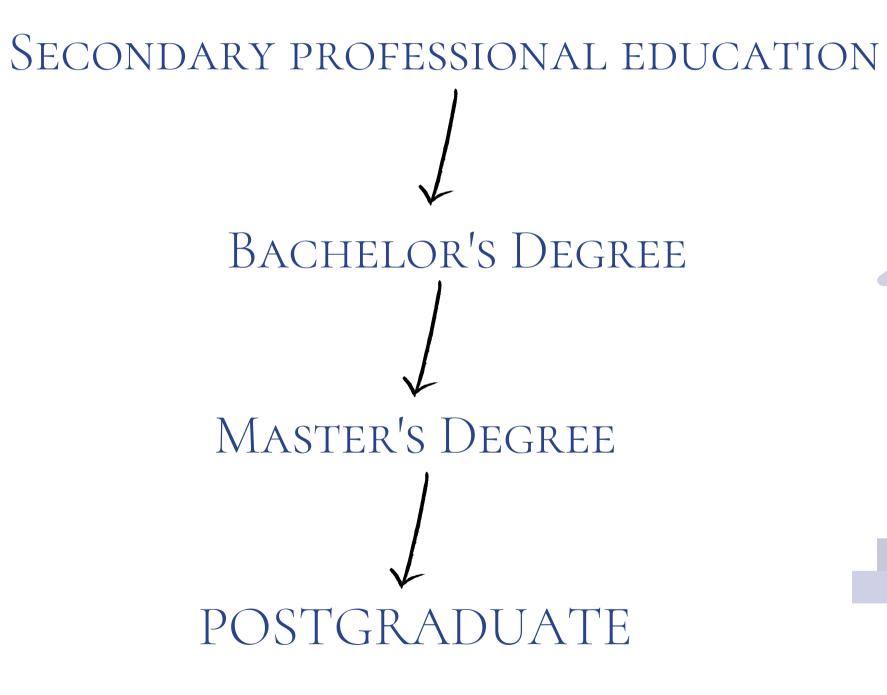

ESTABLISHED BY THE GOVERNMENT OF LENINGRAD REGION IN 1996.







# In 2022, SIEFLT celebrates its

#### 26TH ANNIVERSARY!

2 THE INST STUDENT RUSSIA

1

3

OUR AIM IS TO DELIVER TEACHING THAT IS INFORMED
BY CURRENT RESEARCH, PROVIDE SPECIAL SUPPORT TO
TALENTED STUDENTS AND DEVELOP THEIR POTENTIAL

#### THE INSTITUTE HAS OVER 4 000 STUDENTS FROM 75 REGIONS OF

Over 25 years, more Than 12,000 graduates Got diplomas



## SIEFLT IS LICENSED AND ACCREDITED









## SIEFLT ACHIEVEMENTS



#### The best universities of the Northwestern Federal District



/Миронова О.В

#### FORMS OF STUDY IN HIGHER EDUCATION PROGRAMS



#### TEACHING STAFF:

### HAVE AN ACADEMIC DEGREE AND TITLE - 78%, INCLUDING DOCTORS OF SCIENCES, PROFESSORS - 21%

### Extramural



LEVELS OF HIGHER EDUCATION IN SIEFLT







## FACULTY OF SIEFLT

#### HIGHER EDUCATION

- FACULTY OF ECONOMICS
  - FACULTY OF MANAGEMENT, Social Work and Tourism



2

FACULTY OF LAW





#### EXTRAMURAL FACULTY

## SIEFLT INFRASTRUCTURE

15 DEPARTMENTS AND 5 LABORATORIES

Computer classrooms

SIEFLT PUBLISHING OFFICE

LIBRARY

MEDICAL HEALTH CENTER





#### INSTITUTION DINING HALL

#### DORMITORY



## PROMOTION OF EMPLOYMENT

### SIEFLT CONCLUDED ABOUT 100 COOPERATION AGREEMENTS WITH ORGANIZATIONS AND ENTERPRISES OF THE LENINGRAD REGION.





EVERY YEAR, ABOUT 50 STUDENTS FROM DIFFERENT FACULTIES DO INTERNSHIPS IN THE COMMITTEES OF THE LENINGRAD **REGION GOVERNMENT.** 





## INTERNATIONAL STUDENT









# SPORT IN SIEFLT

# PROJECTS AND GRANTS



### NEW MODERN STADIUM; 4 GYMS, OUTDOOR SPORTS GROUNDS

CENTER OF PROJECT